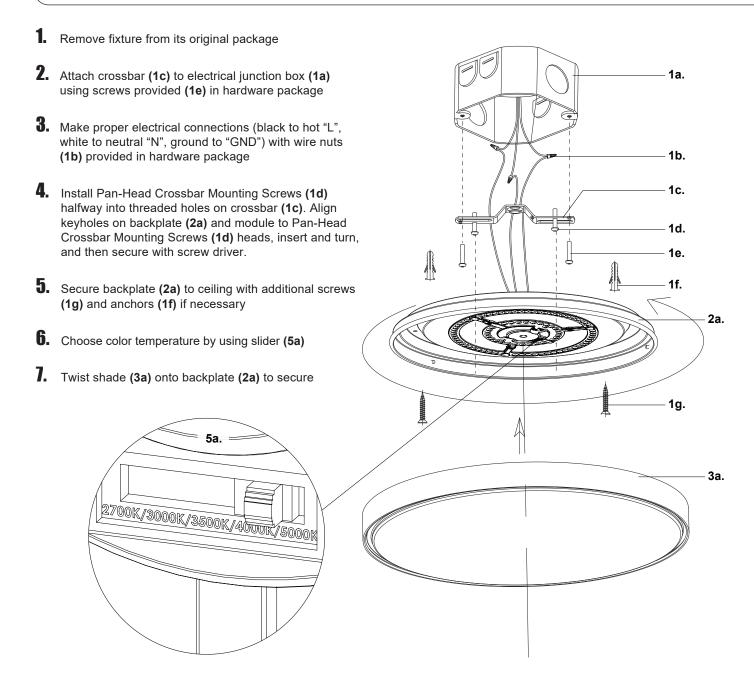

## START FROM HERE

- Make sure **POWER** is **COMPLETELY OFF** at the fuse box
- Have your fixture installed by a qualified licensed electrician
- Prepare everything in a clear area
- Wear gloves at all times during this installation
- · Read instructions carefully before you start assembly
- Keep this installation sheet for future reference